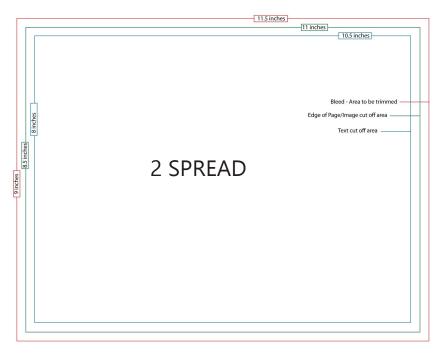

#### **Virtual Conference Brochure**

Printed Magazines and Brochures are formatted to fit letter

| Position             | Dimensions   | Bleed | Final Dimensions of Ad |
|----------------------|--------------|-------|------------------------|
| 2 Page Centre        | 8.5" x 11"   | 0.25" | 9 x 11.5"              |
| Full Page            | 8.5" x 5.5"  | 0.25" | 9 x 6"                 |
| Half Page Horizontal | 4.25" x 5.5" | 0.25" | 4.75 x 6"              |

White Area: Text Ligh Blue: Actual Size Red: Bleed Area Minimum DPI: 300

Acceptable formats include: .ai, .eps, .pdf,

.psd, .jpg and .tiff

Text should be 0.5in away from the outer edge of the light blue area indicated above to prevent clipping (text should NEVER be

within the red areas indicated above).