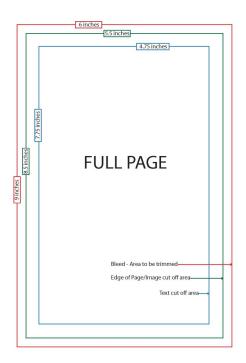

#### **Virtual Conference Brochure**

Printed Magazines and Brochures are formatted to fit letter

| Position             | Dimensions   | Bleed | Final Dimensions of Ad |
|----------------------|--------------|-------|------------------------|
| 2 Page Centre        | 8.5" x 11"   | 0.25" | 9 x 11.5"              |
| Full Page            | 8.5" x 5.5"  | 0.25" | 9 x 6"                 |
| Half Page Horizontal | 4.25" x 5.5" | 0.25" | 4.75 x 6"              |

White Area: Text Ligh Blue: Actual Size Red: Bleed Area Minimum DPI: 300

Acceptable formats include: .ai, .eps, .pdf,

.psd, .jpg and .tiff

Text should be 0.5in away from the outer edge of the light blue area indicated above to prevent clipping (text should NEVER be

within the red areas indicated above).