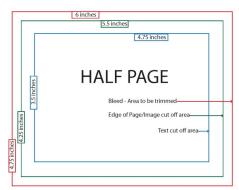

#### **Virtual Conference Brochure**

Printed Magazines and Brochures are formatted to fit letter

| Position             | Dimensions   | Bleed | Final Dimensions of Ad |
|----------------------|--------------|-------|------------------------|
| 2 Page Centre        | 8.5" x 11"   | 0.25" | 9 x 11.5"              |
| Full Page            | 8.5" x 5.5"  | 0.25" | 9 x 6"                 |
| Half Page Horizontal | 4.25" x 5.5" | 0.25" | 4.75 x 6"              |

White Area: Text Ligh Blue: Actual Size Red: Bleed Area Minimum DPI: 300

Acceptable formats include: .ai, .eps, .pdf,

.psd, .jpg and .tiff

Text should be 0.5in away from the outer edge of the light blue area indicated above to prevent clipping (text should NEVER be

within the red areas indicated above).